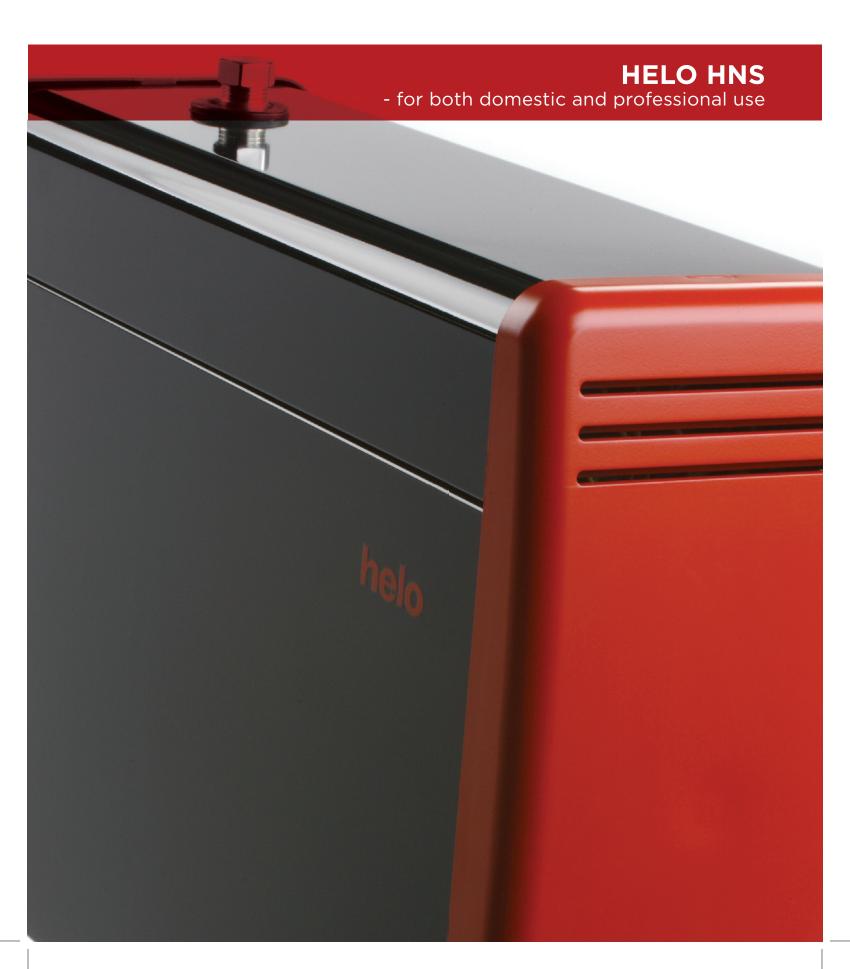

## **HELO HNS**

## FOR BUSY SPAS AND CLUBS

The powerful new Helo HNS steam generators are robustly designed for the tough professional demands of public bathing facilities, hotels and gyms, where steam generators often need to work more or less continuously. The Helo HNS is designed to keep service and maintenance times to a minimum. Operational reliability is assured by the use of the highest quality materials and components, including the stainless steel water tank and the Incolloy 825 heating elements with thermo-fuse.