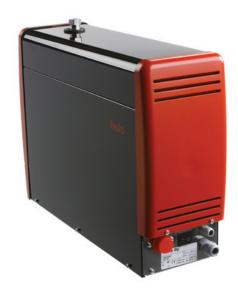

## FOR BUSY SPAS AND CLUBS

The powerful new Helo HNS steam generators are robustly designed for the tough professional demands of public bathing facilities, hotels and gyms, where steam generators often need to work more or less continuously. The Helo HNS is designed to keep service and maintenance times to a minimum. Operational reliability is assured by the use of the highest quality materials and components, including the stainless steel water tank and the Incolloy 825 heating elements with thermo-fuse.

The Helo HNS comes in a power range from 4.7 to 14 kW, with up to 56 kW available by ganging several generators together. 2 to 4 generators can be controlled by a single CD controller.

| TYPE | POWER (kW) | SAUNA SIZE ( $m^3$ ) | SIZE (mm)       |
|------|------------|----------------------|-----------------|
| HNS  | 4.7 - 14   | 2.5 - 18             | 520 / 380 / 160 |

The long-life Incolloy 825 steel heating elements are equipped with a thermofuse to prevent overheating. The elements can also be changed if necessary. Dry running is also prevented if the mains water supply is interrupted. The Helo HNS steam generator has automated filling, flushing and emptying.