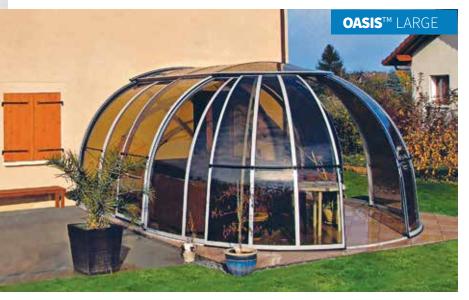

# **HOT TUB** COVERS

The OASIS™ - small cover combines just the right proportion of properties offered by the SPA Sunhouse® and Veranda NEO™ models. The great advantage of this model is a frame designed to cover space whilst making use of an existing vertical wall. An area covered in this manner can be used to enclose a hot tub or a small swimming pool. It is also suitable for covering a gazebo for spending your free time in the garden. The roof can be opened and it offers one or two sliding doors. The semi-dome has a wide opening and sliding roof for ventilation. The version with bronze (smoked) polycarbonate protects you against the sun and naturally regulates the internal temperature to a comfortable level.

width: 4.11 m / length from the wall: 4.10 m / height: 2.30 m

OASIS<sup>TM</sup> SMALL

### OASIS™ - LARGE

As is evident from the name, this is a larger version of the OASIS  $^{\text{TM}}$  SMALL. The length of this extended type of cover is just under 6 m.

**OASIS**™LARGE

Page 25 www.alukov.cz