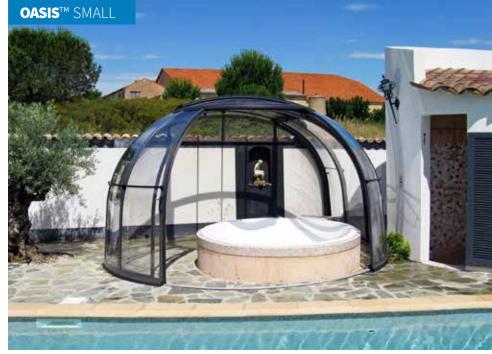

# **HOT TUB** COVERS

The OASIS™ - small cover combines just the right proportion of properties offered by the SPA Sunhouse® and Veranda NEO™ models. The great advantage of this model is a frame designed to cover space whilst making use of an existing vertical wall. An area covered in this manner can be used to enclose a hot tub or a small swimming pool. It is also suitable for covering a gazebo for spending your free time in the garden. The roof can be opened and it offers one or two sliding doors. The semi-dome has a wide opening and sliding roof for ventilation. The version with bronze (smoked) polycarbonate protects you against the sun and naturally regulates the internal temperature to a comfortable level.

width: 4.11 m / length from the wall: 4.10 m / height: 2.30 m

OASIS<sup>TM</sup> SMALL