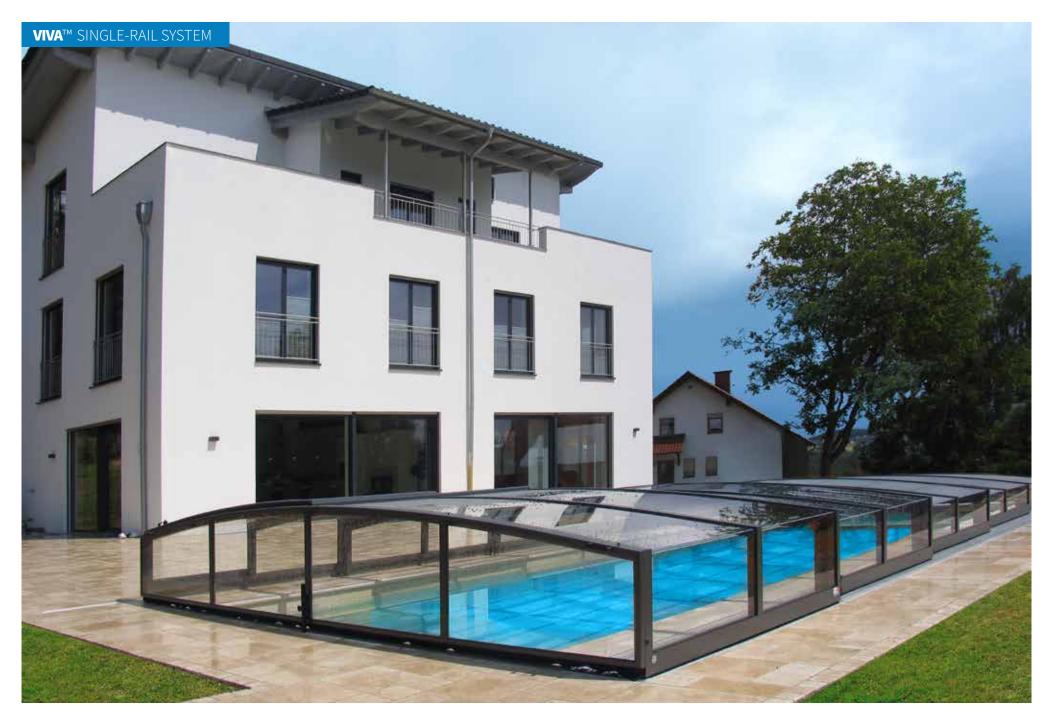

### VIVATM

A successful model providing disabled access which runs along a rail on one side only. This means that your pool is fully accessible from three sides by people with mobility issues. Together with the CORONA model, this is one of the very lowest covers in the low cover range.

width: 3.00 - 6.00 m / height: 0.52 - 1.23 m / length: according to requirement

**POOL & HOT TUB** COVERS

Do you want to indulge in the luxury of swimming in a covered pool, but don't want to block the view of the other end of your garden when looking out of the window? Then low covers are the perfect solution for you. Their height does not disturb your view of the garden in any way yet they are high enough for you to swim inside the covered swimming pool.