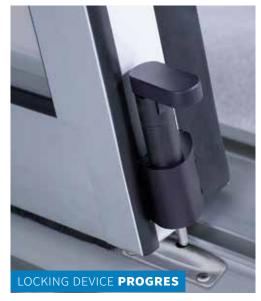

### **PROGRES**

A variable modern type of rail you can walk over with a height of 15 mm with the same properties as KOMFORT rails.