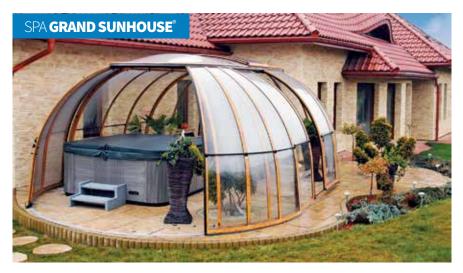

### SPA SUN HOUSE® / SPA GRAND SUNHOUSE®

SPA SUNHOUSE® / SPA GRAND SUNHOUSE® covers are an oval version of SPA DOME ORLANDO®. With a view to their larger dimensions, they also offer more usable space. They have an opening roof and two sliding doors. The model is made up of two semi-domes (like a SPA DOME ORLANDO® which has been cut in half), two straight cover segments with side-mounted sliding doors and a canopy with a sliding roof which can be opened to provide better ventilation. The double sliding doors located in one of the semi-domes allow for operation of the hot tub and also serve as the main entrance to the cover. The version with bronze (smoked) compact polycarbonate partially blocks the sun, providing pleasant shade for the eyes and helps to maintain a comfortable temperature inside the cover. The structural elements ensure not only easy and effective assembly, but also undemanding maintenance for both types of cover.

SPA SUNHOUSE®
SPA GRAND SUNHOUSE®

SPA SUNHOUSE®: width: 4.11 m / length: 6.16 m / height: 2.30 m SPA GRAND SUNHOUSE®: width: 5.0 m / length: 8.0 m / height: 2.7m

Page 23 www.alukov.cz