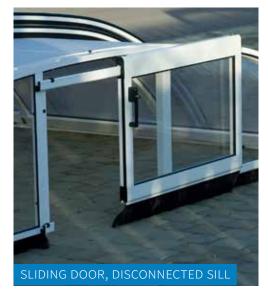

### **RIVIERA**<sup>TM</sup>

The parameters, design and utility properties of the frame of this type of cover are the same as for OCEANIC covers. The difference between them is that this model of cover slides directly over the tiles without rails, which will in particular be appreciated by customers who do not want or are unable to lay rails in the area directly around the pool.