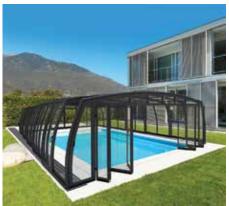

### **OMEGA**<sup>TM</sup>

With an OMEGA™ cover, you get extra space as its frame allows the cover to be widened without the height being affected significantly. See p. 3