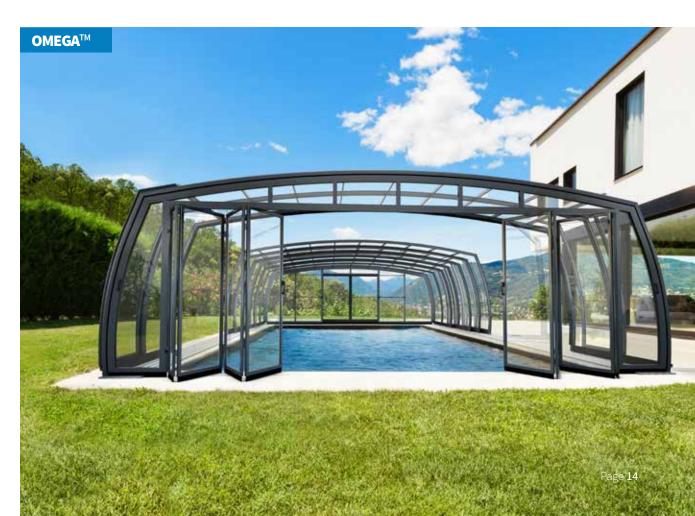

### **OMEGA**<sup>TM</sup> COVERS

We named the OMEGA™ sliding pool cover after its characteristic shape which is reminiscent of the Greek letter of the same name. We have arched the walls of the pool cover outwards, which causes a positive spatial effect – the cover appears optically lower than it actually is and allows for ease of movement inside. With a combination of curved shapes and the original edges, our designers have achieved advantageous parameters for the cover meaning that its height is increased only minimally if you choose a wider version. The OMEGA™ cover in particular stands out in large gardens, near modern newly built houses, yet also next to conventional family houses whose owners demand more space from their swimming pool cover.

max. width: 9.74 m / height: 2.22 - 3.00 m / length: according to requirement

### **OMEGA**<sup>™</sup>

width:  $4.00 - 8.00 \, \text{m}$  / height:  $2.22 - 3.00 \, \text{m}$  / length: according to requirement

### **OMEGA**<sup>TM</sup>

With an OMEGA™ cover, you get extra space as its frame allows the cover to be widened without the height being affected significantly. See p. 3