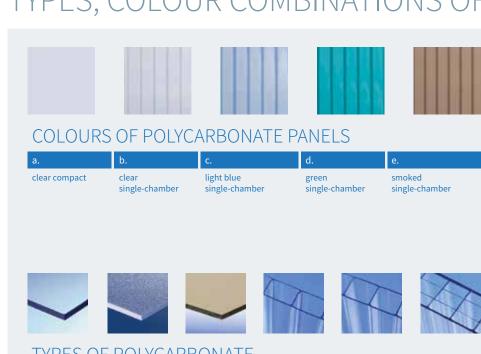

# TYPES, COLOUR COMBINATIONS OF POLYCARBONATE AND PROFILES

### TYPES OF POLYCARBONATE

| 1.                  | 2.                                | 3.                        | 4.                     | 5.                      | 6.                     |
|---------------------|-----------------------------------|---------------------------|------------------------|-------------------------|------------------------|
| compact<br>3 - 4 mm | structured<br>compact<br>3 - 4 mm | compact<br>smoked<br>3 mm | single-chamber<br>8 mm | single-chamber<br>10 mm | three-chamber<br>10 mm |

### COLOURS OF ALUMINIUM PROFILE

| 1.       | 2.       | 3.       | 4.         | 5.      | 6.             |
|----------|----------|----------|------------|---------|----------------|
| RAL 9006 | RAL 9010 | RAL 1015 | DB 703     | bronze  | wood imitation |
| silver   | white    | beige    | anthracite | komaxit | "pine"         |