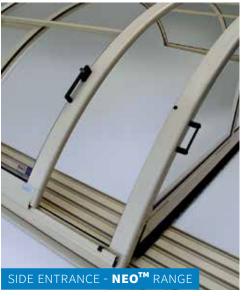

# NEO™ RANGE - EXCLUSIVE COLLECTION

### NEO™ RANGE

**ELEGANT** NEO<sup>TM</sup>

**IMPERIA** NEO™- light

LAGUNA NEOTM

TROPEA NEO™

UNIVERSE NEO™

Introducing the exclusive NEO™ range of covers by ALUKOV. We created these models for those customers who want to combine the comfort of swimming in a covered pool with an aesthetically economical, technically accomplished cover design which will not disturb the harmony of their garden.

This led to creation of a comprehensive range of models which is characterised by the curved design of its aluminium profiles which meet the very highest of safety and aesthetic requirements relating to stability and durability. Every model in the NEO™ range, apart from IMPERIA NEO™ light, also offers the new EASY UP Plus system for more user-friendly operation of the locking features.