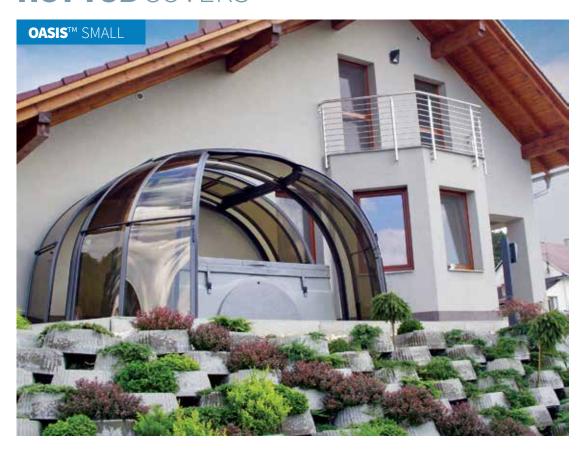

# **HOT TUB** COVERS

The OASIS™ - small cover combines just the right proportion of properties offered by the SPA Sunhouse® and Veranda NEO™ models. The great advantage of this model is a frame designed to cover space whilst making use of an existing vertical wall. An area covered in this manner can be used to enclose a hot tub or a small swimming pool. It is also suitable for covering a gazebo for spending your free time in the garden. The roof can be opened and it offers one or two sliding doors. The semi-dome has a wide opening and sliding roof for ventilation. The version with bronze (smoked) polycarbonate protects you against the sun and naturally regulates the internal temperature to a comfortable level.

width: 4.11 m / length from the wall: 4.10 m / height: 2.30 m

OASIS<sup>TM</sup> SMALL