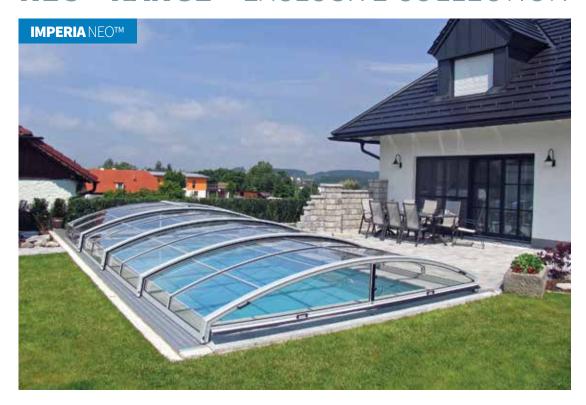

# NEO™ RANGE - EXCLUSIVE COLLECTION

### NEO™ RANGE

**ELEGANT** NEO<sup>TM</sup>

**IMPERIA** NEO™- light

LAGUNA NEOTM

TROPEA NEO™

UNIVERSE NEO™

Introducing the exclusive NEO™ range of covers by ALUKOV. We created these models for those customers who want to combine the comfort of swimming in a covered pool with an aesthetically economical, technically accomplished cover design which will not disturb the harmony of their garden.

### **IMPERIA** NEO™LIGHT

width: 2.50 - 5.50 m / height: 0.60 - 1.30 m / length: according to requirement