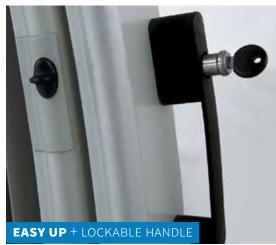

This led to creation of a comprehensive range of models which is characterised by the curved design of its aluminium profiles which meet the very highest of safety and aesthetic requirements relating to stability and durability. Every model in the NEO™ range, apart from IMPERIA NEO™ light, also offers the new EASY UP Plus system for more user-friendly operation of the locking features.

# TECHNICAL **DETAILS**

REAL COMFORT - TOP LOCKING CONTROL EASY UP PLUS

Page 29 www.alukov.cz

### **SAFETY**

- Protection against children and pets falling into the water
- Complex locking system to protect the cover against damage by strong wind
- Possibility of fully locking the cover "child safety feature" in the NEO™ design, the first completely secured system offered in a basic version
- Prevention of skin cancer thanks to filtering out of harmful UV radiation
- Protection of the swimming pool against bad weather and UV radiation
- System of flat anti-slip KOMFORT and PROGRES rails which you can walk on
- AIR FRESH system ventilation system protecting your pool against overheating on hot days