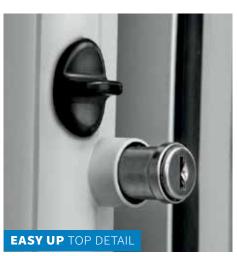

This led to creation of a comprehensive range of models which is characterised by the curved design of its aluminium profiles which meet the very highest of safety and aesthetic requirements relating to stability and durability. Every model in the NEO™ range, apart from IMPERIA NEO™ light, also offers the new EASY UP Plus system for more user-friendly operation of the locking features.

# TECHNICAL **DETAILS**

REAL COMFORT - TOP LOCKING CONTROL EASY UP PLUS

Page 29 www.alukov.cz