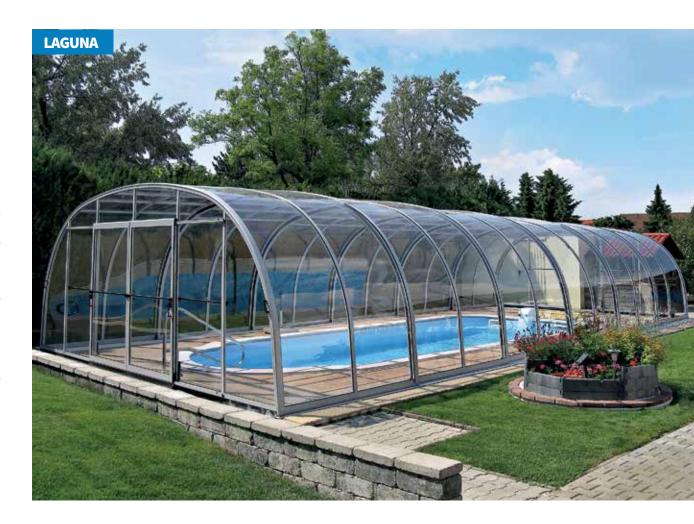

### HIGH RANGE

**LAGUNA** 

width: 4.00 - 9.00 m / height: 2.20 - 3.00 m / length: according to requirement

### **LAGUNA**

This spacious cover can be used not only to cover your swimming pool, but also as a "lounge" where you can relax comfortably with your family or friends out of the wind after swimming. Positioning of the cover away from the pool area is ensured by an ingenious system which allows you to easily retract the frame in both directions.