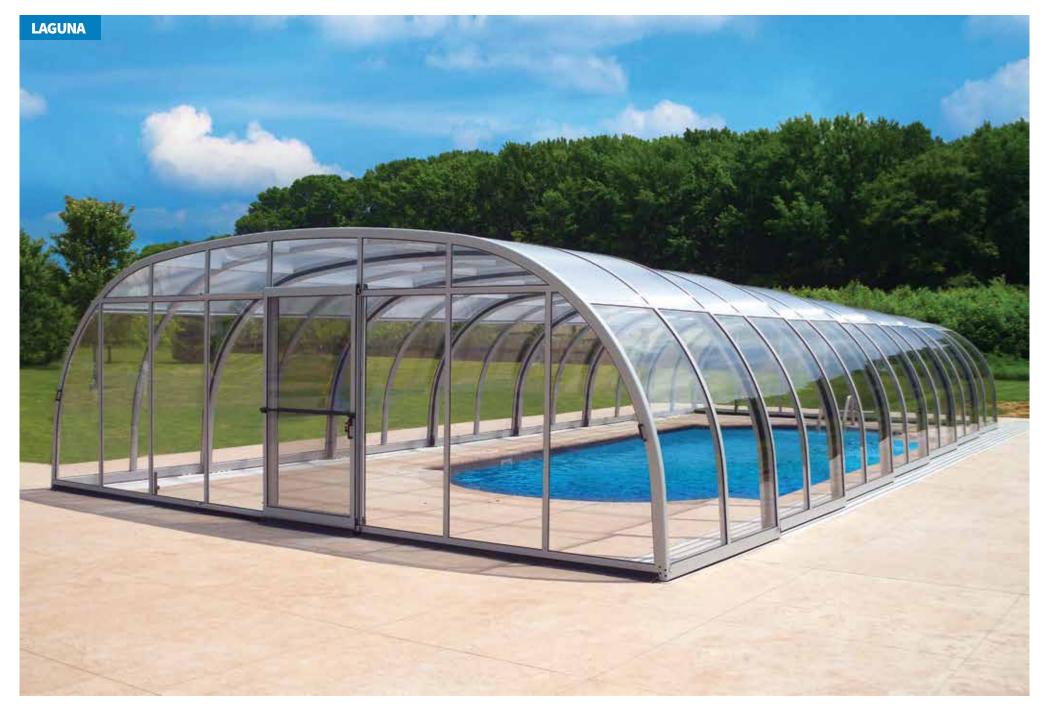

### HIGH RANGE

**LAGUNA** 

width: 4.00 - 9.00 m / height: 2.20 - 3.00 m / length: according to requirement

### **LAGUNA**

This spacious cover can be used not only to cover your swimming pool, but also as a "lounge" where you can relax comfortably with your family or friends out of the wind after swimming. Positioning of the cover away from the pool area is ensured by an ingenious system which allows you to easily retract the frame in both directions.