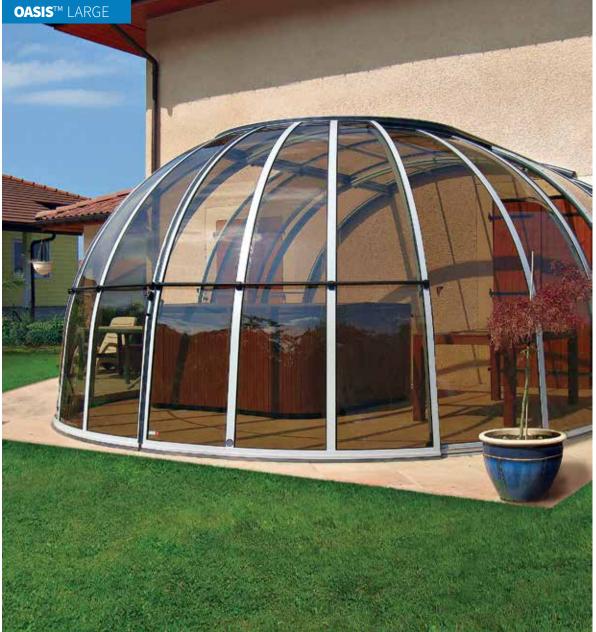

### OASIS™ - LARGE

As is evident from the name, this is a larger version of the OASIS  $^{\text{TM}}$  SMALL. The length of this extended type of cover is just under 6 m.

**OASIS**™LARGE

Page 25 www.alukov.cz