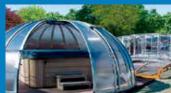

### **SPA DOME ORLANDO® SMALL & LARGE**

Should light shine into the area where your hot tub is, should you be able to see in or would you prefer a more discreet design? The original frame of this model is created using aluminium profiles which have a Komaxit powder coating. The panels between these profiles can come in several forms. Thanks to material called compact polycarbonate, we can create panels for you which are clear, translucent or have a discreet bronze (smoked) colouring. This cover is made up of peripheral sections, door sections and a canopy. The dome which is created is set on a circular rail which allows for rotation around 360° in both directions (Only for the **SPA DOME ORLANDO** SMALL). This model is characterised by ease of assembly, the basis of which is anchoring of the rail to a firm foundation which could for example be concrete or ceramic tiles.

SPA DOME **ORLANDO**® SMALL/LARGE

**SPA DOME ORLANDO**® SMALL

inner diameter: 4.00 m / outer diameter: 4.11 m / height: 2.30 m

**SPA DOME ORLANDO® LARGE** 

inner diameter: 4.89 m / outer diameter: 5.00 m / height: 2.70 m