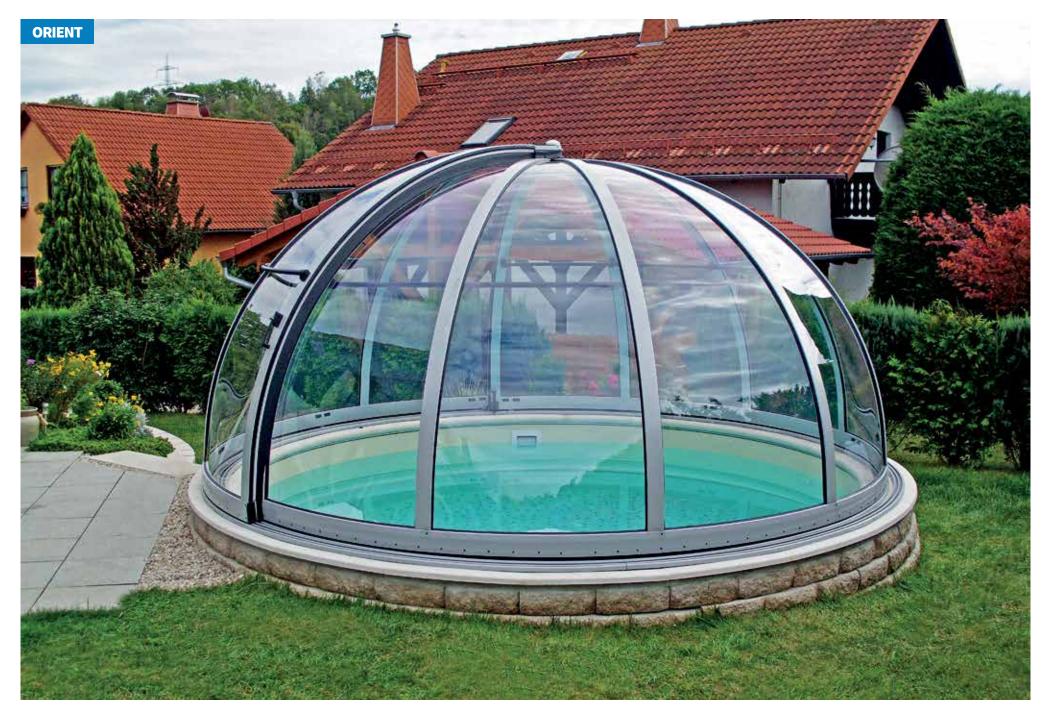

### **ORIENT**

A fascinating frame similar to those seen in the fairy tale "One Thousand and One Nights" or in countries in the Orient. The hemispherical shape helps maintain the temperature. The movable part of the cover can be easily retracted along the rail. This system allows you to uncover more than ¼ of the swimming pool which regulates the temperature on hot days and at the same time allows sunshine to fall directly onto the swimming pool.