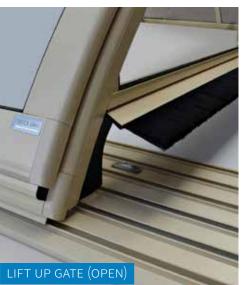

# TECHNICAL **DETAILS**

REAL COMFORT - TOP LOCKING CONTROL EASY UP PLUS

Page 29 www.alukov.cz

### **COMFORT**

A modern type of rail with a height of 15 mm, flat, low, easy to walk over with a non-slip surface, allowing for problem-free movement of people around the swimming pool and very easy sliding of the cover segments.

### **PROGRES**

A variable modern type of rail you can walk over with a height of 15 mm with the same properties as KOMFORT rails.