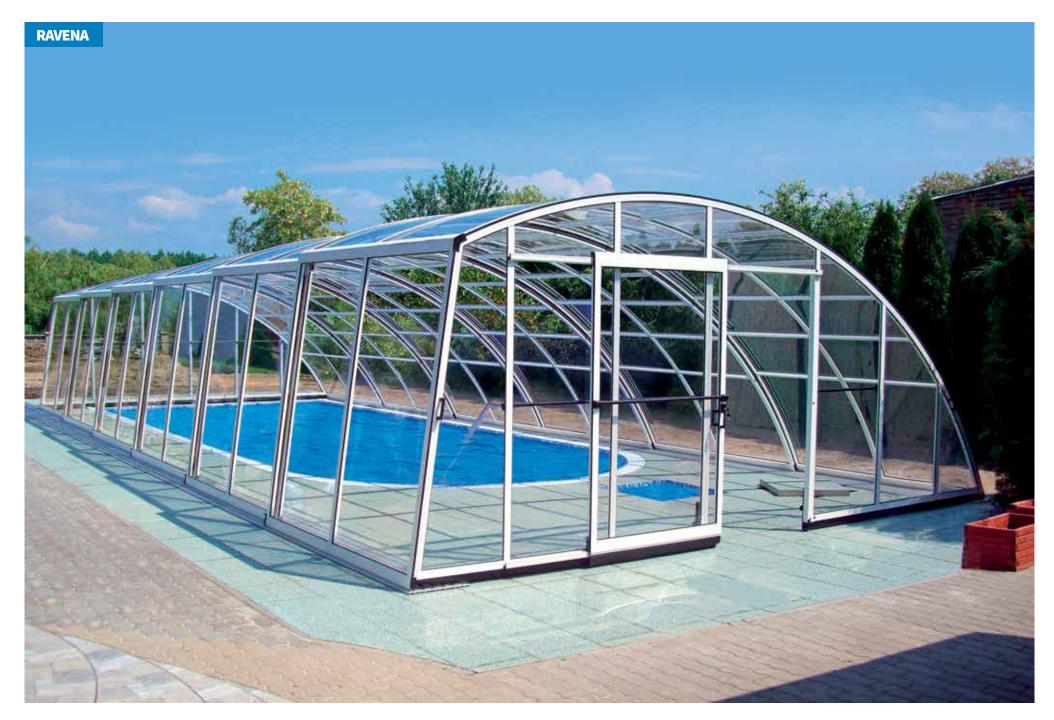

### **RAVENA**

For clients who are looking for the ideal size to functionality ratio, this cover model is the optimum solution. This concerns a combination of vertical walls enclosing the ground at an angle of approx. 80° and arched segments. The shape of the cover allows for unrestricted movement around 3 sides of the pool. A sliding door is located in the vertical side wall and a sliding or swing door can be fitted into the front or back wall. This model is especially attractive for swimming pools located next to buildings or walls. Thanks to the modern design and novel appearance, this model is very popular and in great demand among clients.