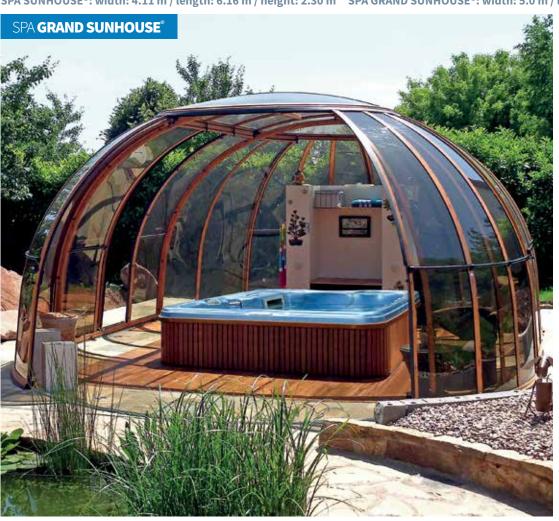

### SPA SUN HOUSE® / SPA GRAND SUNHOUSE®

SPA SUNHOUSE® / SPA GRAND SUNHOUSE® covers are an oval version of SPA DOME ORLANDO®. With a view to their larger dimensions, they also offer more usable space. They have an opening roof and two sliding doors. The model is made up of two semi-domes (like a SPA DOME ORLANDO® which has been cut in half), two straight cover segments with side-mounted sliding doors and a canopy with a sliding roof which can be opened to provide better ventilation. The double sliding doors located in one of the semi-domes allow for operation of the hot tub and also serve as the main entrance to the cover. The version with bronze (smoked) compact polycarbonate partially blocks the sun, providing pleasant shade for the eyes and helps to maintain a comfortable temperature inside the cover. The structural elements ensure not only easy and effective assembly, but also undemanding maintenance for both types of cover.

SPA SUNHOUSE®
SPA GRAND SUNHOUSE®

SPA SUNHOUSE®: width: 4.11 m / length: 6.16 m / height: 2.30 m SPA GRAND SUNHOUSE®: width: 5.0 m / length: 8.0 m / height: 2.7m

Page 23 www.alukov.cz