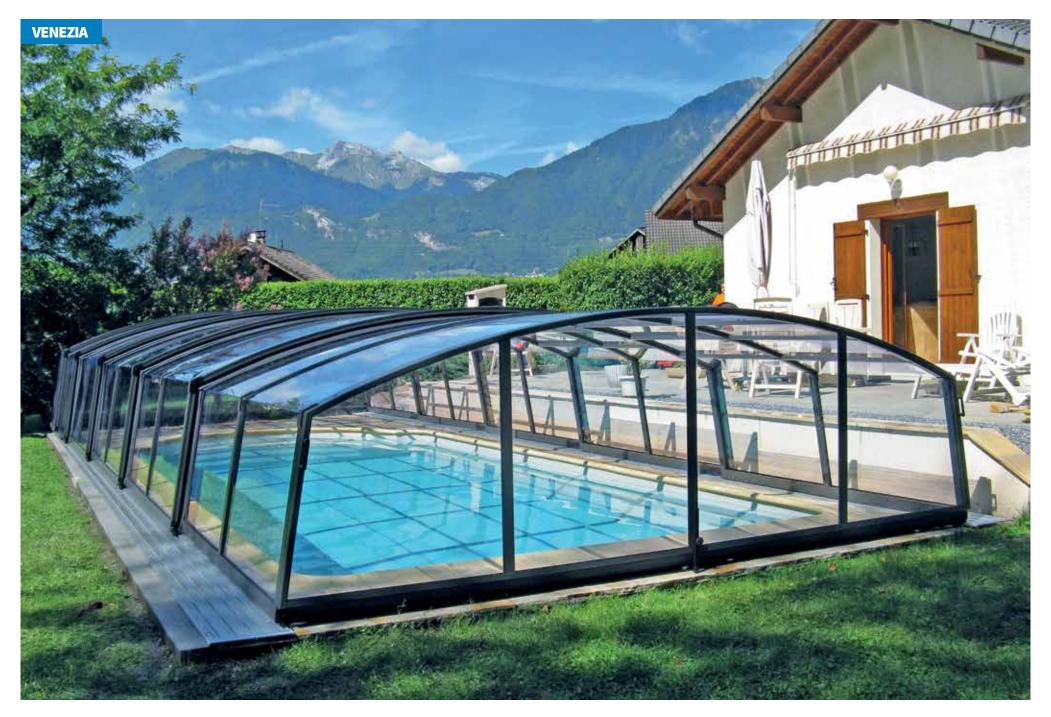

### **VENEZIA**

width: 4.00 - 8.00 m / height: 2.35 - 3.00 m / length: according to requirement

### **VENEZIA**

The design of Venezia is similar to the Imperia model from the low cover category, the difference being that this type provides enough space for you to walk under. Another specific for this type is a frame made of aluminium profiles which have the greatest load-bearing capacity and rigidity of all pool cover models. This attractive model is preferred by many customers due to its shape and large internal space. It ensures a pleasant time in your pool on hot and also cooler days.