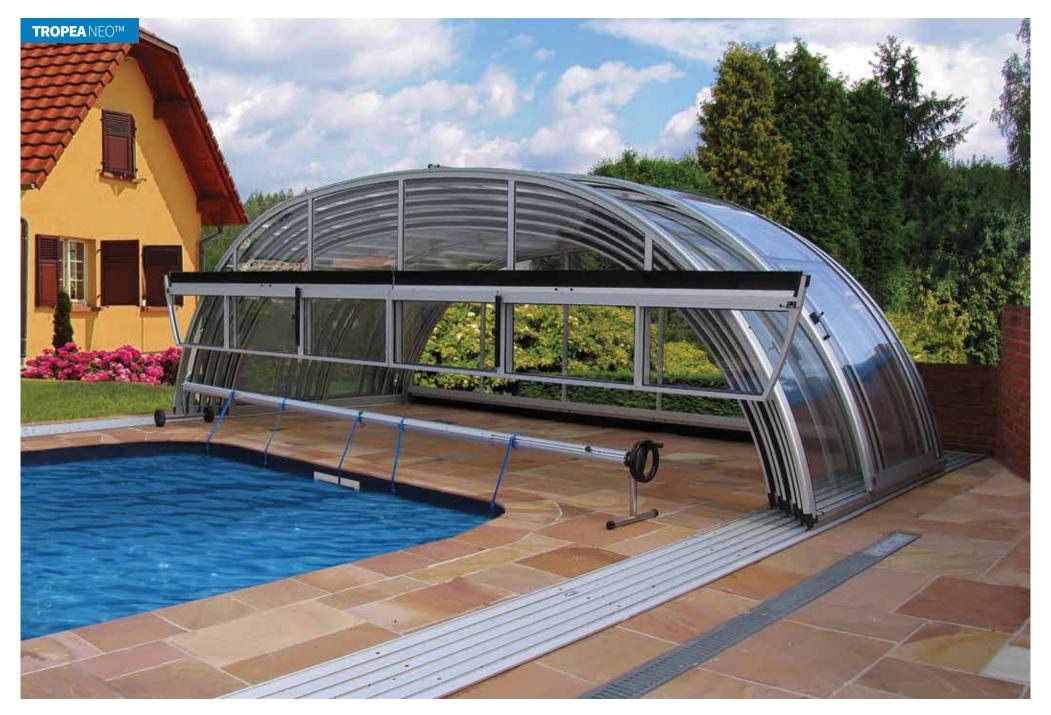

### TROPEA NEOTM

width: 4.00 - 5.75 m / height: 1.50 - 2.10 m / length: according to requirement

### **TROPEA**

The spacious hall offered by this model allows you to move freely in the central section of the covered area. The cover walls can be manufactured from compact polycarbonate which is clear as glass. Thanks to this, the cover blends into its surroundings. This means that you can enjoy a view of your garden even from a covered swimming pool and not lose sight of where your children are playing even for a moment. This cover represents a compromise between the spacious LAGUNA and the low ELEGANT NEO™.

width: 4.00 - 9.00 m / height: 1.50 - 2.45 m length: according to requirement

The well-known doctrine of the "golden mean" is quite appropriate in this case. Models in the medium-height range are designed by the designers in ALUKOV in such a way as to combine the best of low and high covers. They thus represent a universal solution for clients who are looking for a cover which is mindful of the design of their garden yet high enough to offer freedom of movement in the central section of the covered swimming pool. Simplicity of operation of the cover is ensured by a system for retracting the segments which allows them to be easily moved in both directions. If the rails are extended, the whole cover can be telescopically retracted right away from the pool area.