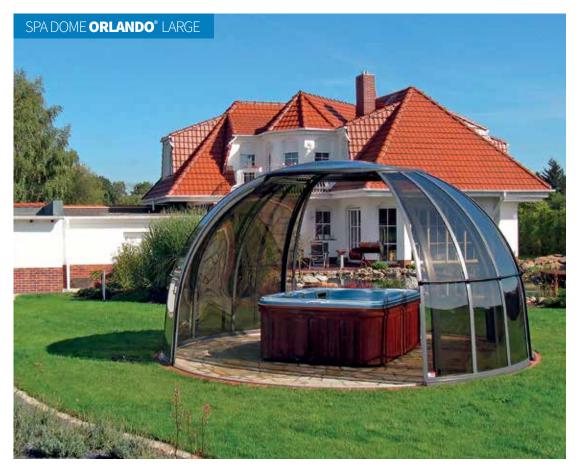

### **SPA DOME ORLANDO® SMALL & LARGE**

Should light shine into the area where your hot tub is, should you be able to see in or would you prefer a more discreet design? The original frame of this model is created using aluminium profiles which have a Komaxit powder coating. The panels between these profiles can come in several forms. Thanks to material called compact polycarbonate, we can create panels for you which are clear, translucent or have a discreet bronze (smoked) colouring. This cover is made up of peripheral sections, door sections and a canopy. The dome which is created is set on a circular rail which allows for rotation around 360° in both directions (Only for the **SPA DOME ORLANDO** SMALL). This model is characterised by ease of assembly, the basis of which is anchoring of the rail to a firm foundation which could for example be concrete or ceramic tiles.

SPA DOME **ORLANDO**® SMALL/LARGE

**SPA DOME ORLANDO**® SMALL

inner diameter: 4.00 m / outer diameter: 4.11 m / height: 2.30 m

**SPA DOME ORLANDO® LARGE** 

inner diameter: 4.89 m / outer diameter: 5.00 m / height: 2.70 m