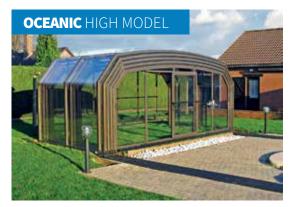

### **OCEANIC HIGH MODEL**

width: 4.00 - 8.00 m / height: 2.08 - 2.84 m / length: according to requirement

### **OCEANIC** HIGH MODEL

Inside an OCEANIC – high model cover you will have almost as much space as on the open sea. The attractively designed cover where the roof joins onto vertical walls is in part sloping and in part curved. A wonderful centrepiece for your garden.