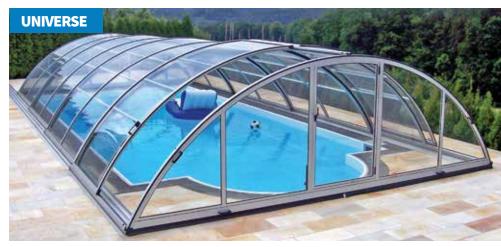

# MEDIUM-HEIGHT RANGE

**UNIVERSE** 

The wider models of this type have a roof height which you can walk under allowing you to get changed before you swim or dry off afterwards right under the cover. Sliding or swinging doors can be fitted to the front and back walls. Side-mounted sliding doors can be fitted into the side walls of the highest or lowest segment.

width: 2.50 - 9.00 m / height: 0.80 - 2.80 m length: according to requirement

### MEDIUM-HEIGHT RANGE

TROPEA UNIVERSE

Page 11 www.alukov.cz

Page 13 www.alukov.cz