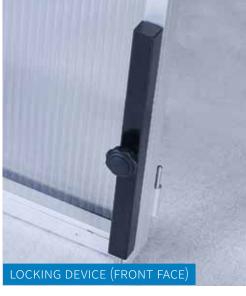

### **SAFETY**

- Protection against children and pets falling into the water
- Complex locking system to protect the cover against damage by strong wind
- Possibility of fully locking the cover "child safety feature" in the NEO™ design, the first completely secured system offered in a basic version
- Prevention of skin cancer thanks to filtering out of harmful UV radiation
- Protection of the swimming pool against bad weather and UV radiation
- System of flat anti-slip KOMFORT and PROGRES rails which you can walk on
- AIR FRESH system ventilation system protecting your pool against overheating on hot days