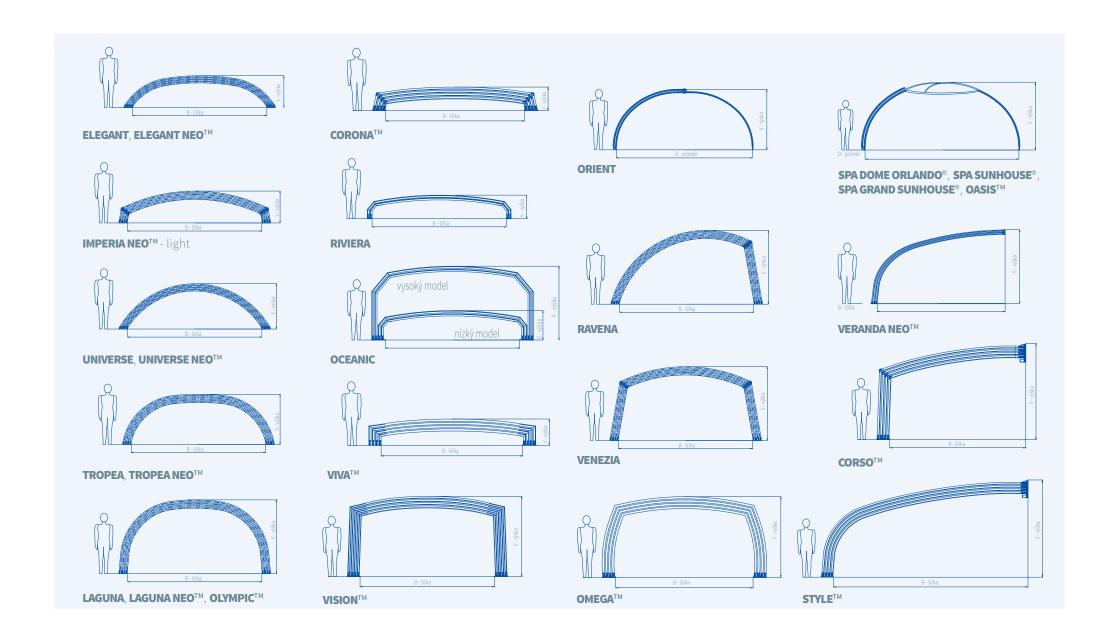

# CONTENTS

Covers advantages

Certificates

Presentation of ALUKOV

| POOL PROGRAMME                        |          |
|---------------------------------------|----------|
| NEO™ RANGE                            |          |
| Elegant NEO™                          |          |
| Imperia NEO™ - light                  |          |
| Universe NEO™                         |          |
| Tropea NEO™                           |          |
| Laguna NEO™                           |          |
| LOW RANGE                             |          |
| Corona™                               |          |
| Elegant                               |          |
| Oceanic – low model                   |          |
| Riviera™<br>Viva™                     |          |
| MEDIUM-HEIGHT RANGE                   |          |
| Universe                              |          |
| Tropea                                |          |
| HIGH RANGE                            |          |
| Laguna                                |          |
| Oceanic – high model                  |          |
| Olympic™                              |          |
| Orient                                |          |
| Ravena                                |          |
| Venezia                               |          |
| Vision™                               |          |
| Olympic™ Covers  COMBINATION OF MODEL | •        |
| Atypical                              |          |
| Combi                                 |          |
|                                       |          |
| <b>SPA</b> PROGRAMME                  |          |
| SPA DOME Orlando® - sm                | all /lar |
| SPA Sunhouse®                         |          |
| SPA Grand Sunhouse®                   |          |
| Oasis™ - small /large                 |          |
| <b>HOME</b> PROGRAMME                 |          |
| Corso, Corso NEO™                     |          |
| Style™                                |          |
| Veranda NEO™                          |          |
|                                       |          |
| Technical details                     |          |
| Types, colour combination             | ons of r |

### **ELEGANT** NEO™

width: 3.00 - 6.00 m / height: 0.85 - 1.40 m / length: according to requirement

### **IMPERIA** NEO™LIGHT

width: 2.50 - 5.50 m / height: 0.60 - 1.30 m / length: according to requirement

### **LAGUNA** NEO™

width: 4.00 - 5.50 m / height: 2.20 - 2.70 m / length: according to requirement

### TROPEA NEOTM

width: 4.00 - 5.75 m / height: 1.50 - 2.10 m / length: according to requirement

### UNIVERSE NEOTM

width: 2.50 - 6.25 m / height: 0.80 - 2.20 m / length: according to requirement

Page 5

width: 3.00 - 6.00 m / height: 0.48 - 1.19 m / length: according to requirement

width: 3.00 - 9.00 m / height: 0.85 - 1.70 m / length: according to requirement

width: 4.00 - 8.00 m / height: 0.85 - 1.70 m / length: according to requirement

width: 3.50 - 6.00 m / height: 0.70 - 1.20 m / length: according to requirement

width: 3.00 - 6.00 m / height: 0.52 - 1.23 m / length: according to requirement

**POOL & HOT TUB** COVERS

Do you want to indulge in the luxury of swimming in a covered pool, but don't want to block the view of the other end of your garden when looking out of the window? Then low covers are the perfect solution for you. Their height does not disturb your view of the garden in any way yet they are high enough for you to swim inside the covered swimming pool.

width: 2.50 - 9.00 m / height: 0.80 - 2.80 m length: according to requirement

width: 4.00 - 9.00 m / height: 1.50 - 2.45 m length: according to requirement

The well-known doctrine of the "golden mean" is quite appropriate in this case. Models in the medium-height range are designed by the designers in ALUKOV in such a way as to combine the best of low and high covers. They thus represent a universal solution for clients who are looking for a cover which is mindful of the design of their garden yet high enough to offer freedom of movement in the central section of the covered swimming pool. Simplicity of operation of the cover is ensured by a system for retracting the segments which allows them to be easily moved in both directions. If the rails are extended, the whole cover can be telescopically retracted right away from the pool area.

### HIGH RANGE

**LAGUNA** 

width: 4.00 - 9.00 m / height: 2.20 - 3.00 m / length: according to requirement

### **OCEANIC HIGH MODEL**

width: 4.00 - 8.00 m / height: 2.08 - 2.84 m / length: according to requirement

### **OLYMPIC**<sup>TM</sup>

width:  $5.00 - 11.00 \, \text{m}$  / height:  $2.60 - 3.00 \, \text{m}$  / length: according to requirement

### **OMEGA**<sup>™</sup>

width:  $4.00 - 8.00 \, \text{m}$  / height:  $2.22 - 3.00 \, \text{m}$  / length: according to requirement

### **ORIENT**

inner diameter: 4.00 - 10.00 m / height: 1.90 - 3.50 m outer diameter: 4.26 - 10.26 m / length: according to requirement

### **RAVENA**

width: 4.00 - 7.50 m / height: 2.20 - 3.00 m / length: according to requirement

### **VENEZIA**

width: 4.00 - 8.00 m / height: 2.35 - 3.00 m / length: according to requirement

### **VISION**<sup>TM</sup>

width: 4.00 - 6.00 m / height: 2.29 - 2.78 m / length: according to requirement

width: 5.00 - 11.00 m / height: 2.6 - 3 m length: according to requirement

**OLYMPIC**<sup>TM</sup>

Page 19 www.alukov.cz

width: 4.11 m / length from the wall: 4.10 m / height: 2.30 m

OASIS<sup>TM</sup> SMALL

width: 2.00 - 6.50 m / length and height according to requirement

width: 5.00 - 8.50 m / length and height according to requirement

**POOL & HOT TUB** COVERS

width: 3.00 - 4.50 m / length and height according to requirement

Page 27 www.alukov.cz