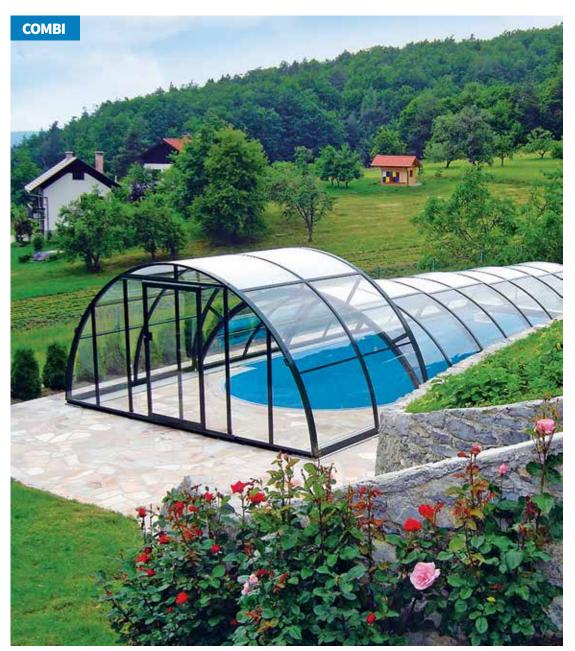

### **COMBI, ATYPICAL**

This concerns a frame combining two to three standard types of cover. You can thus easily achieve the ideal combination of a protective function for the pool and a spacious entrance segment or conventional elongated shape with a semi-dome. Combination of low segments and one or two higher segments is most popular.

### COMBINATION OF COVERS

Page 21