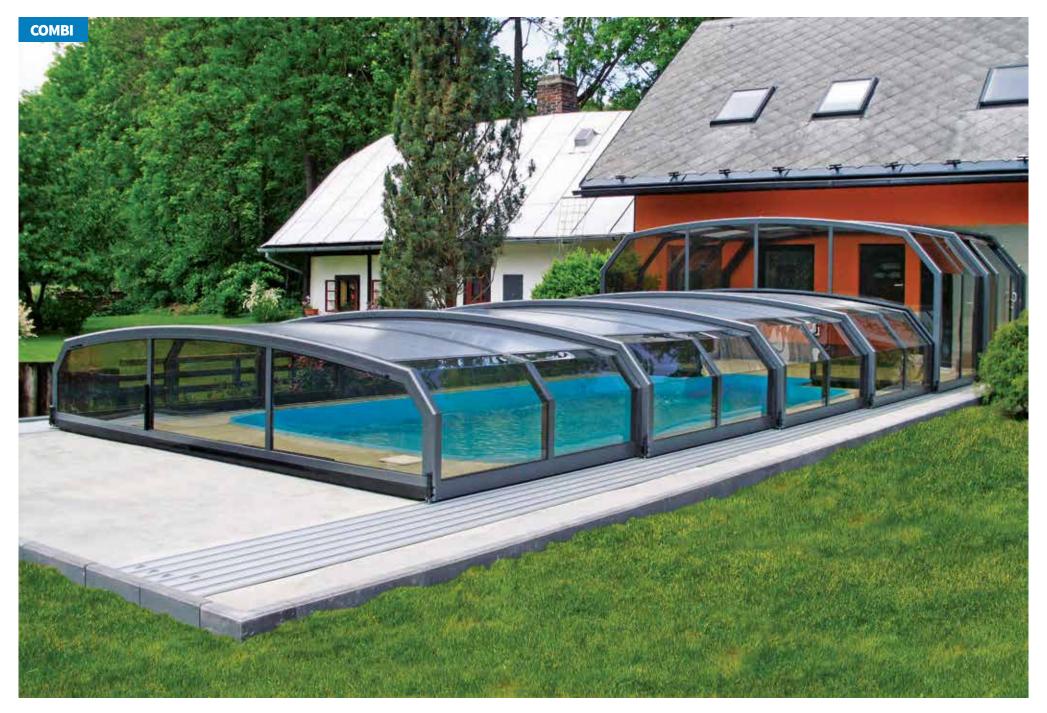

# MODELS COMBINATION

### **COMBI, ATYPICAL**

This concerns a frame combining two to three standard types of cover. You can thus easily achieve the ideal combination of a protective function for the pool and a spacious entrance segment or conventional elongated shape with a semi-dome. Combination of low segments and one or two higher segments is most popular.

### COMBINATION OF COVERS

Page 21