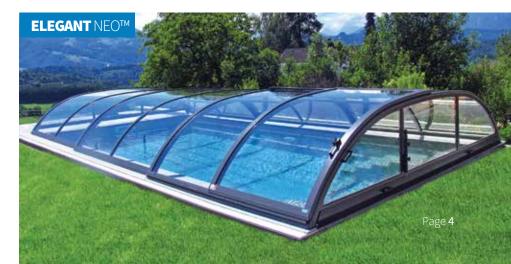

### **ELEGANT** NEO™

width: 3.00 - 6.00 m / height: 0.85 - 1.40 m / length: according to requirement