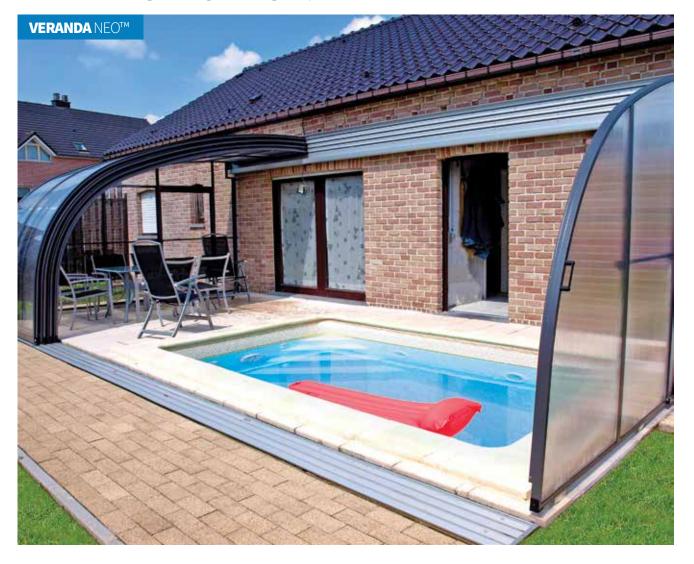

### **VERANDA NEO**TM

This model is suitable for use as a cover for swimming pools or hot tubs which are located right next to a house. Part of this cover rolls telescopically along rails fixed to the wall of the house (at the top) and to the tiles. The system allows for wide opening of internal areas.

width: 3.00 - 4.50 m / length and height according to requirement

Page 27 www.alukov.cz