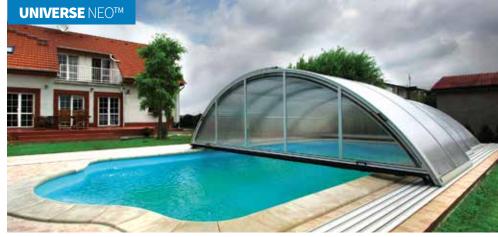

### UNIVERSE NEOTM

width: 2.50 - 6.25 m / height: 0.80 - 2.20 m / length: according to requirement

Page 5

# MEDIUM-HEIGHT RANGE

**UNIVERSE** 

The wider models of this type have a roof height which you can walk under allowing you to get changed before you swim or dry off afterwards right under the cover. Sliding or swinging doors can be fitted to the front and back walls. Side-mounted sliding doors can be fitted into the side walls of the highest or lowest segment.

width: 2.50 - 9.00 m / height: 0.80 - 2.80 m length: according to requirement