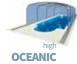

### **OCEANIC HIGH MODEL**

width: 4.00 - 8.00 m / height: 2.08 - 2.84 m / length: according to requirement

### **OCEANIC** HIGH MODEL

Inside an OCEANIC – high model cover you will have almost as much space as on the open sea. The attractively designed cover where the roof joins onto vertical walls is in part sloping and in part curved. A wonderful centrepiece for your garden.