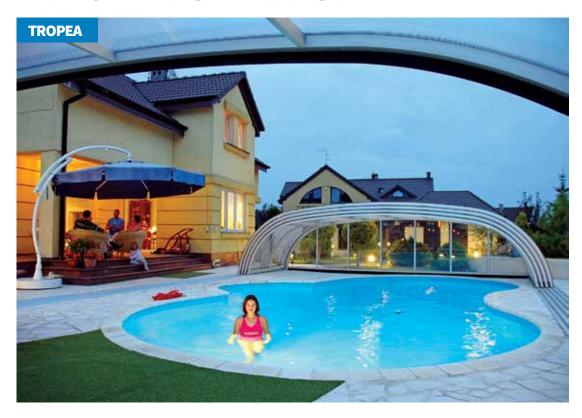

### **TROPEA**

The spacious hall offered by this model allows you to move freely in the central section of the covered area. The cover walls can be manufactured from compact polycarbonate which is clear as glass. Thanks to this, the cover blends into its surroundings. This means that you can enjoy a view of your garden even from a covered swimming pool and not lose sight of where your children are playing even for a moment. This cover represents a compromise between the spacious LAGUNA and the low ELEGANT NEO™.

width: 4.00 - 9.00 m / height: 1.50 - 2.45 m length: according to requirement

The well-known doctrine of the "golden mean" is quite appropriate in this case. Models in the medium-height range are designed by the designers in ALUKOV in such a way as to combine the best of low and high covers. They thus represent a universal solution for clients who are looking for a cover which is mindful of the design of their garden yet high enough to offer freedom of movement in the central section of the covered swimming pool. Simplicity of operation of the cover is ensured by a system for retracting the segments which allows them to be easily moved in both directions. If the rails are extended, the whole cover can be telescopically retracted right away from the pool area.