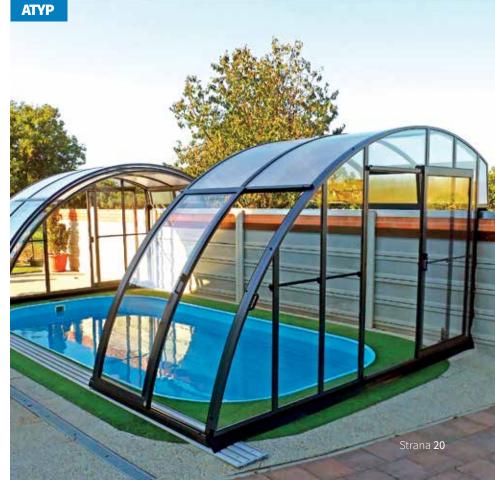

# MODELS COMBINATION

### **COMBI, ATYPICAL**

This concerns a frame combining two to three standard types of cover. You can thus easily achieve the ideal combination of a protective function for the pool and a spacious entrance segment or conventional elongated shape with a semi-dome. Combination of low segments and one or two higher segments is most popular.

### COMBINATION OF COVERS

Page 21