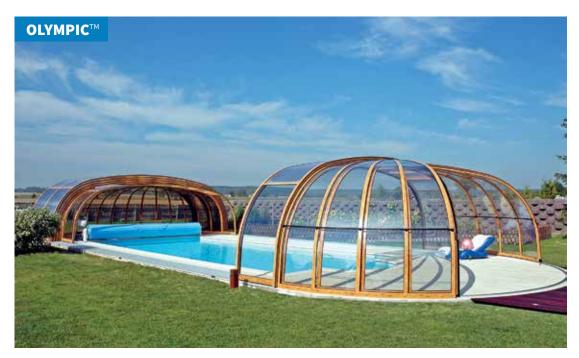

# **OLYMPIC**<sup>TM</sup>COVERS

The TOP product from ALUKOV, which catches your eye with its exceptional design and novel appearance. Its frame is made up of 1 or 2 semi-domes (circular sections) which complement the standard shape of the cover segments. The main advantage of this model is the possibility of moving freely around the whole of the covered area. The system for retraction of the segments allows you to easily retract them in both directions. The retracting part of each semi-dome can be opened from the centre. Opening and closing of the cover can be easily managed by one or two people (depending on the size of the frame). Electric motors can also be used to retract the cover. The aluminium covers can be supplied in a very attractive colour option, imitation wood, which is particularly impressive on large pool cover models like this.

width: 5.00 - 11.00 m / height: 2.6 - 3 m length: according to requirement

**OLYMPIC**<sup>TM</sup>

Page 19 www.alukov.cz