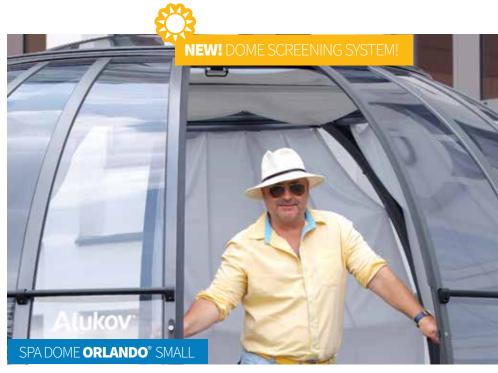

### **SPA DOME ORLANDO® SMALL & LARGE**

Should light shine into the area where your hot tub is, should you be able to see in or would you prefer a more discreet design? The original frame of this model is created using aluminium profiles which have a Komaxit powder coating. The panels between these profiles can come in several forms. Thanks to material called compact polycarbonate, we can create panels for you which are clear, translucent or have a discreet bronze (smoked) colouring. This cover is made up of peripheral sections, door sections and a canopy. The dome which is created is set on a circular rail which allows for rotation around 360° in both directions (Only for the **SPA DOME ORLANDO** SMALL). This model is characterised by ease of assembly, the basis of which is anchoring of the rail to a firm foundation which could for example be concrete or ceramic tiles.

SPA DOME **ORLANDO**® SMALL/LARGE

**SPA DOME ORLANDO**® SMALL

inner diameter: 4.00 m / outer diameter: 4.11 m / height: 2.30 m

**SPA DOME ORLANDO® LARGE** 

inner diameter: 4.89 m / outer diameter: 5.00 m / height: 2.70 m