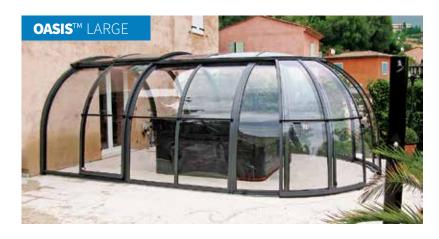

### OASIS™ - LARGE

As is evident from the name, this is a larger version of the OASIS  $^{\text{TM}}$  SMALL. The length of this extended type of cover is just under 6 m.

**OASIS**™LARGE

Page 25 www.alukov.cz