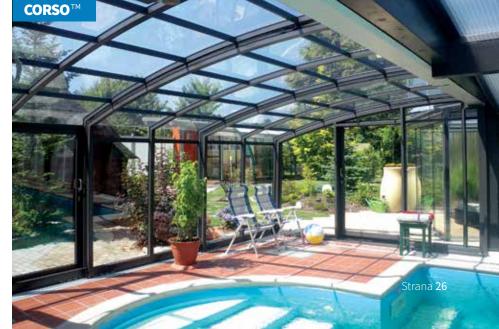

### **CORSO**<sup>TM</sup>

Do you think that your swimming pool is too near to the wall so no cover will fit there? You are wrong and we have a solution for you! Thanks to the CORSO™ model, you can take full advantage of an enlarged multifunctional interior which you can walk around in. The whole area is accessible from three sides. The upper rail is positioned on the wall, the lower one is attached in a conventional manner to your tiles. Individual segments can be retracted in both directions, thus allowing you to open up the whole internal space.

width: 2.00 - 6.50 m / length and height according to requirement