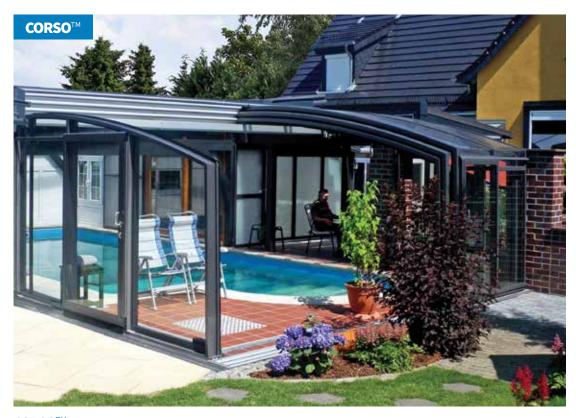

### **CORSO**<sup>TM</sup>

Do you think that your swimming pool is too near to the wall so no cover will fit there? You are wrong and we have a solution for you! Thanks to the CORSO™ model, you can take full advantage of an enlarged multifunctional interior which you can walk around in. The whole area is accessible from three sides. The upper rail is positioned on the wall, the lower one is attached in a conventional manner to your tiles. Individual segments can be retracted in both directions, thus allowing you to open up the whole internal space.

width: 2.00 - 6.50 m / length and height according to requirement