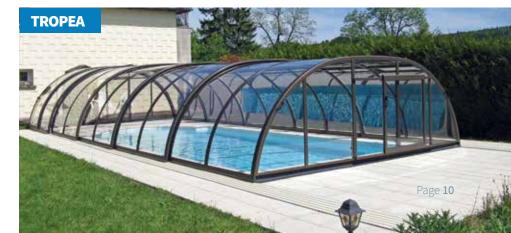

### **TROPEA**

The spacious hall offered by this model allows you to move freely in the central section of the covered area. The cover walls can be manufactured from compact polycarbonate which is clear as glass. Thanks to this, the cover blends into its surroundings. This means that you can enjoy a view of your garden even from a covered swimming pool and not lose sight of where your children are playing even for a moment. This cover represents a compromise between the spacious LAGUNA and the low ELEGANT NEO™.

width: 4.00 - 9.00 m / height: 1.50 - 2.45 m length: according to requirement

The well-known doctrine of the "golden mean" is quite appropriate in this case. Models in the medium-height range are designed by the designers in ALUKOV in such a way as to combine the best of low and high covers. They thus represent a universal solution for clients who are looking for a cover which is mindful of the design of their garden yet high enough to offer freedom of movement in the central section of the covered swimming pool. Simplicity of operation of the cover is ensured by a system for retracting the segments which allows them to be easily moved in both directions. If the rails are extended, the whole cover can be telescopically retracted right away from the pool area.

### MEDIUM-HEIGHT RANGE

TROPEA UNIVERSE

Page 11 www.alukov.cz

Page 13 www.alukov.cz