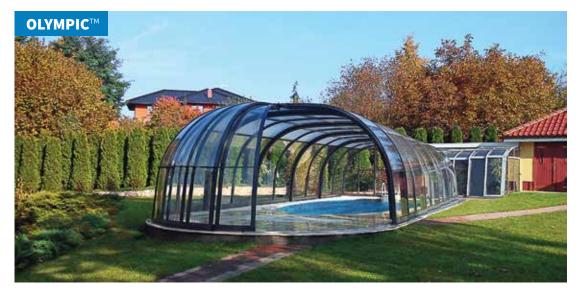

# **OLYMPIC**<sup>TM</sup>COVERS

The TOP product from ALUKOV, which catches your eye with its exceptional design and novel appearance. Its frame is made up of 1 or 2 semi-domes (circular sections) which complement the standard shape of the cover segments. The main advantage of this model is the possibility of moving freely around the whole of the covered area. The system for retraction of the segments allows you to easily retract them in both directions. The retracting part of each semi-dome can be opened from the centre. Opening and closing of the cover can be easily managed by one or two people (depending on the size of the frame). Electric motors can also be used to retract the cover. The aluminium covers can be supplied in a very attractive colour option, imitation wood, which is particularly impressive on large pool cover models like this.

width: 5.00 - 11.00 m / height: 2.6 - 3 m length: according to requirement

**OLYMPIC**<sup>TM</sup>

Page 19 www.alukov.cz