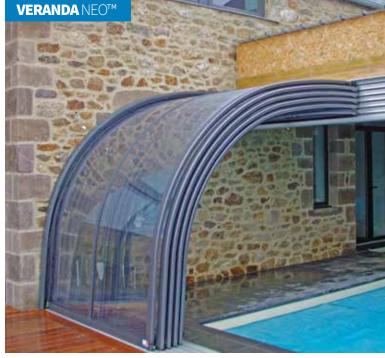

### **VERANDA NEO**TM

This model is suitable for use as a cover for swimming pools or hot tubs which are located right next to a house. Part of this cover rolls telescopically along rails fixed to the wall of the house (at the top) and to the tiles. The system allows for wide opening of internal areas.

width: 3.00 - 4.50 m / length and height according to requirement

Page 27 www.alukov.cz