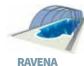

### **RAVENA**

width: 4.00 - 7.50 m / height: 2.20 - 3.00 m / length: according to requirement

### **RAVENA**

For clients who are looking for the ideal size to functionality ratio, this cover model is the optimum solution. This concerns a combination of vertical walls enclosing the ground at an angle of approx. 80° and arched segments. The shape of the cover allows for unrestricted movement around 3 sides of the pool. A sliding door is located in the vertical side wall and a sliding or swing door can be fitted into the front or back wall. This model is especially attractive for swimming pools located next to buildings or walls. Thanks to the modern design and novel appearance, this model is very popular and in great demand among clients.