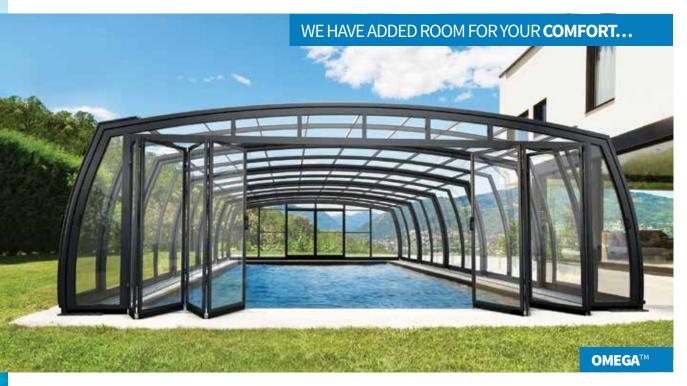

# **NEW FOR 2014**

### **OMEGA**<sup>TM</sup> COVERS

We named the OMEGA™ sliding pool cover after its characteristic shape which is reminiscent of the Greek letter of the same name. We have arched the walls of the pool cover outwards, which causes a positive spatial effect – the cover appears optically lower than it actually is and allows for ease of movement inside. With a combination of curved shapes and the original edges, our designers have achieved advantageous parameters for the cover meaning that its height is increased only minimally if you choose a wider version. The OMEGA™ cover in particular stands out in large gardens, near modern newly built houses, yet also next to conventional family houses whose owners demand more space from their swimming pool cover.

max. width: 9.74 m / height: 2.22 - 3.00 m / length: according to requirement