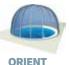

### **ORIENT**

inner diameter: 4.00 - 10.00 m / height: 1.90 - 3.50 m outer diameter: 4.26 - 10.26 m / length: according to requirement

### **ORIENT**

A fascinating frame similar to those seen in the fairy tale "One Thousand and One Nights" or in countries in the Orient. The hemispherical shape helps maintain the temperature. The movable part of the cover can be easily retracted along the rail. This system allows you to uncover more than ¼ of the swimming pool which regulates the temperature on hot days and at the same time allows sunshine to fall directly onto the swimming pool.