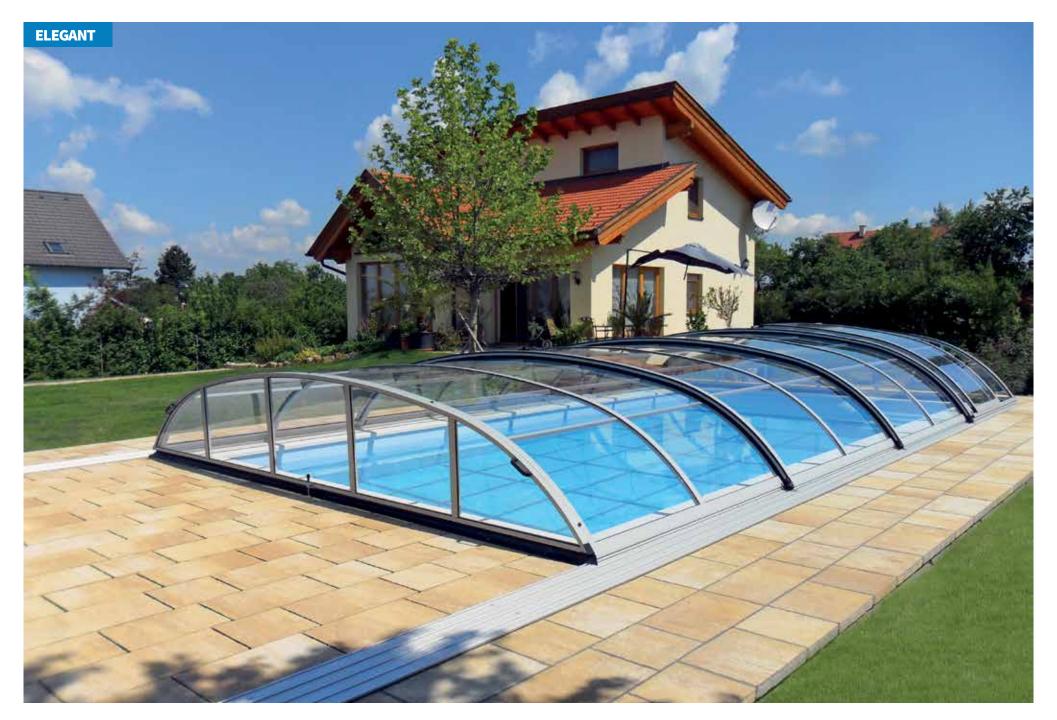

### **ELEGANT**

The elegant shape of this cover has lent its name to the model. It offers fully fledged protection for your pool and thanks to the optimum curve of the arch, you can use your swimming pool even when covered if the weather is had

width: 3.00 - 9.00 m / height: 0.85 - 1.70 m / length: according to requirement