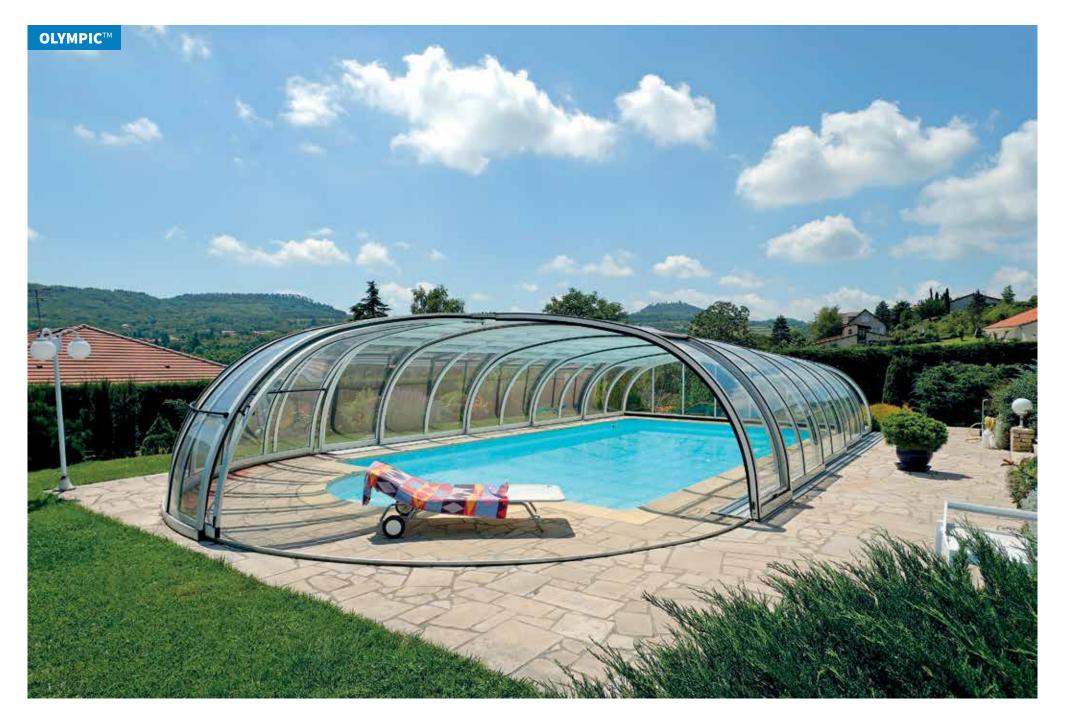

### **OLYMPIC**<sup>TM</sup>

width:  $5.00 - 11.00 \, \text{m}$  / height:  $2.60 - 3.00 \, \text{m}$  / length: according to requirement

# **OLYMPIC**<sup>TM</sup>COVERS

The TOP product from ALUKOV, which catches your eye with its exceptional design and novel appearance. Its frame is made up of 1 or 2 semi-domes (circular sections) which complement the standard shape of the cover segments. The main advantage of this model is the possibility of moving freely around the whole of the covered area. The system for retraction of the segments allows you to easily retract them in both directions. The retracting part of each semi-dome can be opened from the centre. Opening and closing of the cover can be easily managed by one or two people (depending on the size of the frame). Electric motors can also be used to retract the cover. The aluminium covers can be supplied in a very attractive colour option, imitation wood, which is particularly impressive on large pool cover models like this.

width: 5.00 - 11.00 m / height: 2.6 - 3 m length: according to requirement

**OLYMPIC**<sup>TM</sup>

Page 19 www.alukov.cz