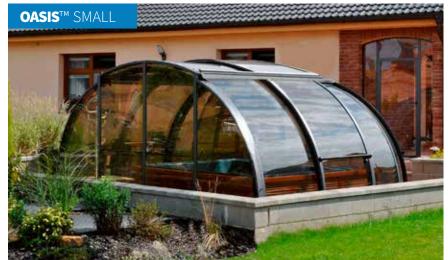

# **HOT TUB** COVERS

The OASIS™ - small cover combines just the right proportion of properties offered by the SPA Sunhouse® and Veranda NEO™ models. The great advantage of this model is a frame designed to cover space whilst making use of an existing vertical wall. An area covered in this manner can be used to enclose a hot tub or a small swimming pool. It is also suitable for covering a gazebo for spending your free time in the garden. The roof can be opened and it offers one or two sliding doors. The semi-dome has a wide opening and sliding roof for ventilation. The version with bronze (smoked) polycarbonate protects you against the sun and naturally regulates the internal temperature to a comfortable level.

width: 4.11 m / length from the wall: 4.10 m / height: 2.30 m

OASIS<sup>TM</sup> SMALL