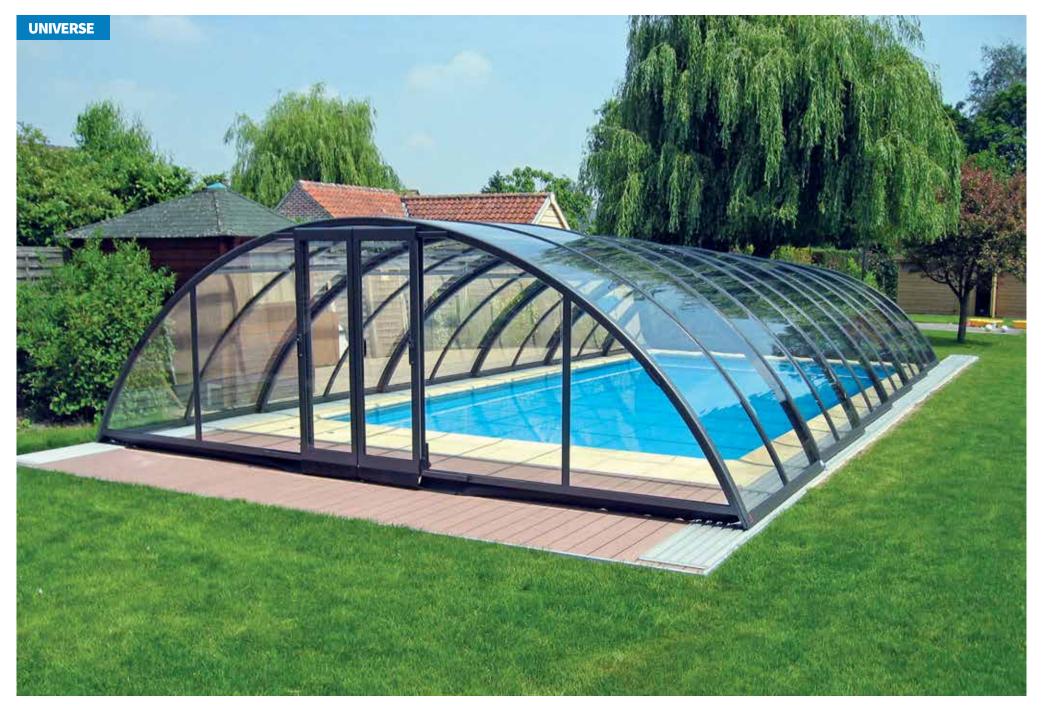

# MEDIUM-HEIGHT RANGE

**UNIVERSE** 

The wider models of this type have a roof height which you can walk under allowing you to get changed before you swim or dry off afterwards right under the cover. Sliding or swinging doors can be fitted to the front and back walls. Side-mounted sliding doors can be fitted into the side walls of the highest or lowest segment.

width: 2.50 - 9.00 m / height: 0.80 - 2.80 m length: according to requirement

### MEDIUM-HEIGHT RANGE

TROPEA UNIVERSE

Page 11 www.alukov.cz

Page 13 www.alukov.cz