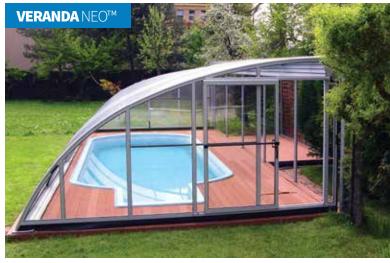

### **VERANDA NEO**TM

This model is suitable for use as a cover for swimming pools or hot tubs which are located right next to a house. Part of this cover rolls telescopically along rails fixed to the wall of the house (at the top) and to the tiles. The system allows for wide opening of internal areas.

width: 3.00 - 4.50 m / length and height according to requirement

Page 27 www.alukov.cz