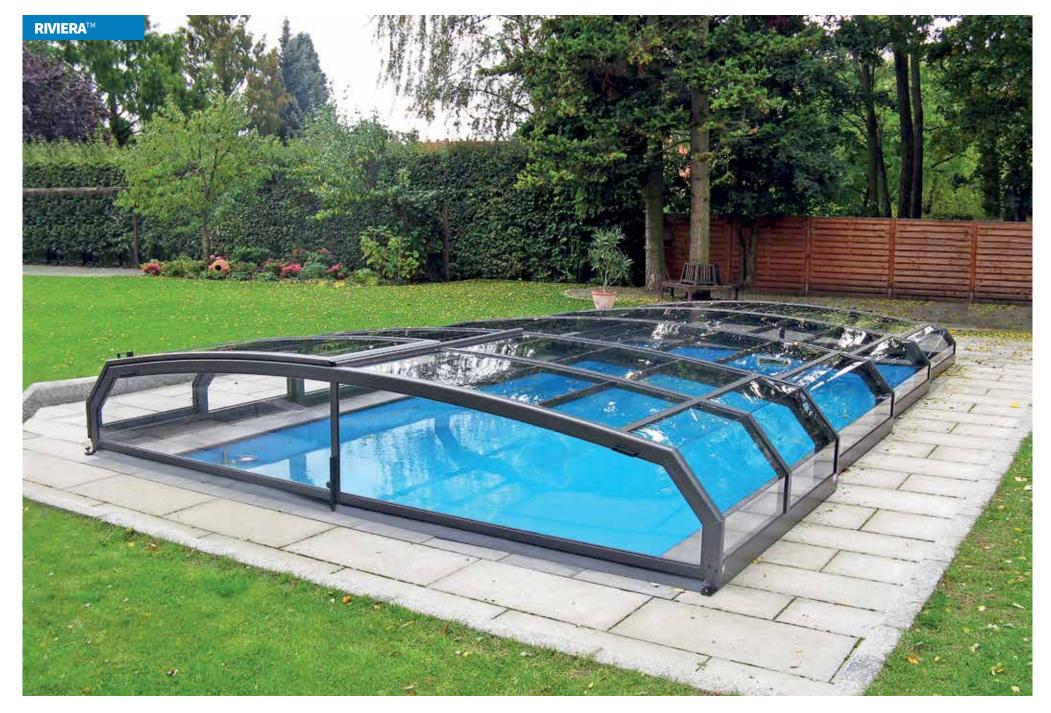

### **RIVIERA**<sup>TM</sup>

The parameters, design and utility properties of the frame of this type of cover are the same as for OCEANIC covers. The difference between them is that this model of cover slides directly over the tiles without rails, which will in particular be appreciated by customers who do not want or are unable to lay rails in the area directly around the pool.

width: 3.50 - 6.00 m / height: 0.70 - 1.20 m / length: according to requirement