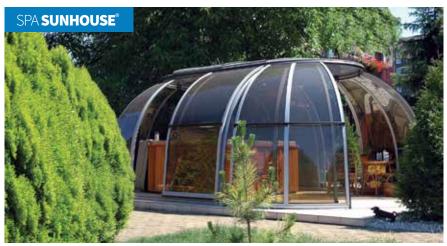

### SPA SUN HOUSE® / SPA GRAND SUNHOUSE®

SPA SUNHOUSE® / SPA GRAND SUNHOUSE® covers are an oval version of SPA DOME ORLANDO®. With a view to their larger dimensions, they also offer more usable space. They have an opening roof and two sliding doors. The model is made up of two semi-domes (like a SPA DOME ORLANDO® which has been cut in half), two straight cover segments with side-mounted sliding doors and a canopy with a sliding roof which can be opened to provide better ventilation. The double sliding doors located in one of the semi-domes allow for operation of the hot tub and also serve as the main entrance to the cover. The version with bronze (smoked) compact polycarbonate partially blocks the sun, providing pleasant shade for the eyes and helps to maintain a comfortable temperature inside the cover. The structural elements ensure not only easy and effective assembly, but also undemanding maintenance for both types of cover.

SPA SUNHOUSE®
SPA GRAND SUNHOUSE®

SPA SUNHOUSE®: width: 4.11 m / length: 6.16 m / height: 2.30 m SPA GRAND SUNHOUSE®: width: 5.0 m / length: 8.0 m / height: 2.7m

Page 23 www.alukov.cz