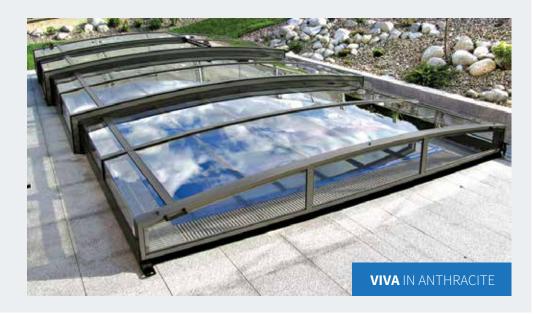

### VIVATM

A successful model providing disabled access which runs along a rail on one side only. This means that your pool is fully accessible from three sides by people with mobility issues. Together with the CORONA model, this is one of the very lowest covers in the low cover range.

width: 3.00 - 6.00 m / height: 0.52 - 1.23 m / length: according to requirement

**POOL & HOT TUB** COVERS

Do you want to indulge in the luxury of swimming in a covered pool, but don't want to block the view of the other end of your garden when looking out of the window? Then low covers are the perfect solution for you. Their height does not disturb your view of the garden in any way yet they are high enough for you to swim inside the covered swimming pool.