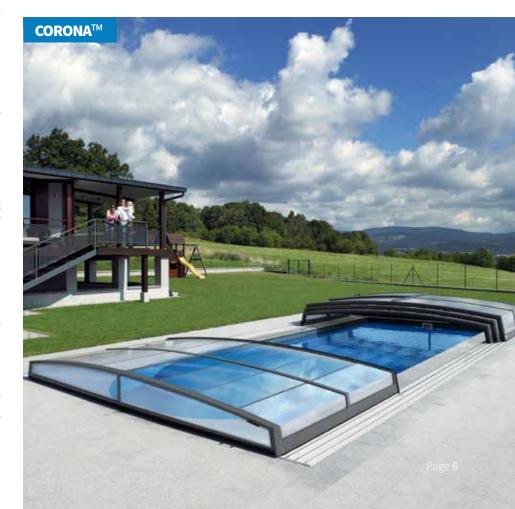

### **CORONA**<sup>TM</sup>

The Corona cover is the lowest two-rail pool enclosure system. This cover does its job perfectly and at the same time does not disturb the view of your garden. Characteristic for this model are vertical side walls and an unobtrusive arch joining on to them.

width: 3.00 - 6.00 m / height: 0.48 - 1.19 m / length: according to requirement