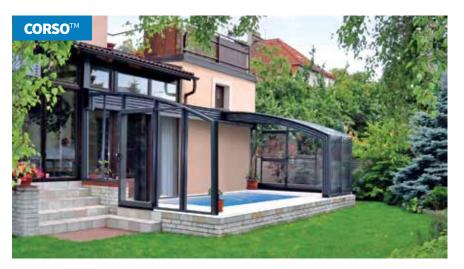

### **CORSO**<sup>TM</sup>

Do you think that your swimming pool is too near to the wall so no cover will fit there? You are wrong and we have a solution for you! Thanks to the CORSO™ model, you can take full advantage of an enlarged multifunctional interior which you can walk around in. The whole area is accessible from three sides. The upper rail is positioned on the wall, the lower one is attached in a conventional manner to your tiles. Individual segments can be retracted in both directions, thus allowing you to open up the whole internal space.

width: 2.00 - 6.50 m / length and height according to requirement