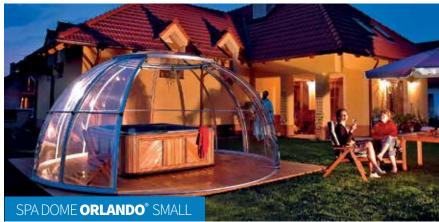

### **SPA DOME ORLANDO® SMALL & LARGE**

Should light shine into the area where your hot tub is, should you be able to see in or would you prefer a more discreet design? The original frame of this model is created using aluminium profiles which have a Komaxit powder coating. The panels between these profiles can come in several forms. Thanks to material called compact polycarbonate, we can create panels for you which are clear, translucent or have a discreet bronze (smoked) colouring. This cover is made up of peripheral sections, door sections and a canopy. The dome which is created is set on a circular rail which allows for rotation around 360° in both directions (Only for the **SPA DOME ORLANDO** SMALL). This model is characterised by ease of assembly, the basis of which is anchoring of the rail to a firm foundation which could for example be concrete or ceramic tiles.

SPA DOME **ORLANDO**® SMALL/LARGE

**SPA DOME ORLANDO**® SMALL

inner diameter: 4.00 m / outer diameter: 4.11 m / height: 2.30 m

**SPA DOME ORLANDO® LARGE** 

inner diameter: 4.89 m / outer diameter: 5.00 m / height: 2.70 m