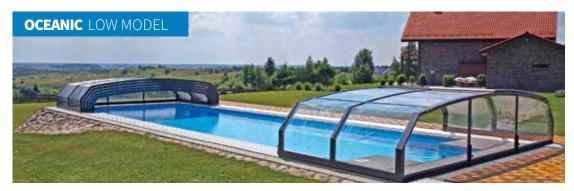

### **OCEANIC** LOW MODEL

Clear as glass, fully or partially. We can offer you this level of comfort if you order this model with panels from clear compact polycarbonate with UV stabilisation the whole length of the cover. The comfort of swimming under the cover is preserved while at the same time offering you a superb view of your surroundings. Easy operation of the cover is ensured by the rails located on both sides.

width: 4.00 - 8.00 m / height: 0.85 - 1.70 m / length: according to requirement