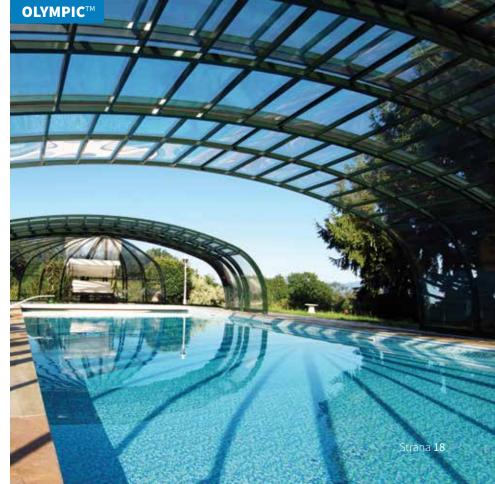

# **OLYMPIC**<sup>TM</sup>COVERS

The TOP product from ALUKOV, which catches your eye with its exceptional design and novel appearance. Its frame is made up of 1 or 2 semi-domes (circular sections) which complement the standard shape of the cover segments. The main advantage of this model is the possibility of moving freely around the whole of the covered area. The system for retraction of the segments allows you to easily retract them in both directions. The retracting part of each semi-dome can be opened from the centre. Opening and closing of the cover can be easily managed by one or two people (depending on the size of the frame). Electric motors can also be used to retract the cover. The aluminium covers can be supplied in a very attractive colour option, imitation wood, which is particularly impressive on large pool cover models like this.

width: 5.00 - 11.00 m / height: 2.6 - 3 m length: according to requirement

**OLYMPIC**<sup>TM</sup>

Page 19 www.alukov.cz