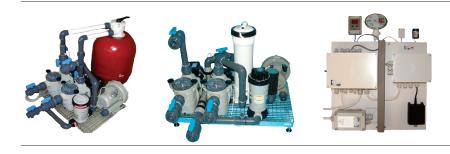

## **VESTA - MOUNTED 230 X 230**

| CODE                     |                                                                                                     | PCS.   | DKK | EURO |
|--------------------------|-----------------------------------------------------------------------------------------------------|--------|-----|------|
| *26-252900               | Vesta spa mounted with pipework, valves, in- and outlets, 1 lamp, 8 jets and support frame          | 1      |     |      |
| *46-100100<br>*46-100200 | Complete Image® unit with sand filter - Private use Image® unit with cartridge filter - Private use | 1<br>1 |     |      |
| *26-222900<br>*25-222900 | Vesta spa ( <b>Spa shell only</b> )<br>Support frame                                                | 1<br>1 |     |      |