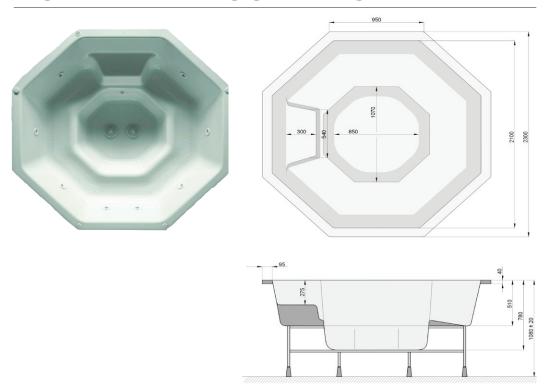

## **IMAGE® PRIVATE SPAS**

For 8 persons Volume: 1100 l

## **VESTA PRIVATE VERSION WITH SKIMMER**

## **VESTA - MOUNTED 230 X 230**

| CODE                     |                                                                                                     | PCS.   | DKK | EURO |
|--------------------------|-----------------------------------------------------------------------------------------------------|--------|-----|------|
| *26-252900               | Vesta spa mounted with pipework, valves, in- and outlets, 1 lamp, 8 jets and support frame          | 1      |     |      |
| *46-100100<br>*46-100200 | Complete Image® unit with sand filter - Private use Image® unit with cartridge filter - Private use | 1<br>1 |     |      |
| *26-222900<br>*25-222900 | Vesta spa ( <b>Spa shell only</b> )<br>Support frame                                                | 1<br>1 |     |      |